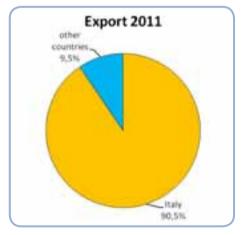

San Marino YOUR BUSINESS PARTNER





Federico Fellini International Airport Rimini (Italy) - Republic of San Marino



### 1 hour flight from Rome, Paris, Munich, Wien; 2.30 hours from London





### ECONOMIC SECTORS / MAIN BUSINESS SECTORS









•••••











JWW.CC.SM

10% of all business operate in the manufacturing sector (33,3% SHARE OF GDP)

C. C. .

**MANUFACTURING SECTOR** 

KEY INDUSTRIAL SECTORS: furnishing, clothing, wood industry, paper, publishing and printing, chemical products, plastic, metals, electrical and mechanical machinery

#### **TERTIARY SECTOR**



www.cc.sn

SERVICES, IT, REAL ESTATE: 38 %, 13,6 % share of GDP

> TRADE: 26 %, 13,5 % share of GDP

CREDIT AND INSURANCES: 2 %, 17,6 % share of GDP



www.cc.sn

## **AGRICULTURE AND TYPICAL PRODUCTS**

#### THE PRODUCERS

Cooperativa Allevatori Sammarinesi (breeders) Consorzio Vini Tipici di San Marino (vine) Cooperativa Ammasso Prodotti Agricoli (agricultural products)

**Cooperativa Apicoltori Sammarinesi** (beekeepers)

Cooperativa Olivicoltori Sammarinesi (olive