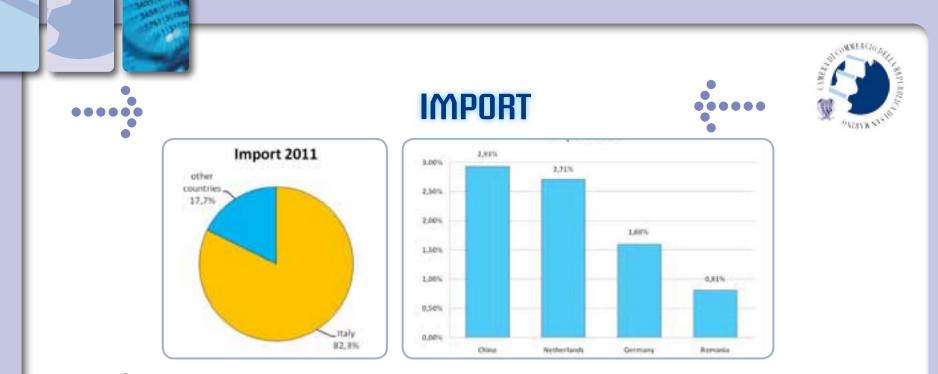

San Marino YOUR BUSINESS PARTNER





Federico Fellini International Airport Rimini (Italy) - Republic of San Marino



### 1 hour flight from Rome, Paris, Munich, Wien; 2.30 hours from London





### ECONOMIC SECTORS / MAIN BUSINESS SECTORS









•••••











JWW.CC.SM

10% of all business operate in the manufacturing sector (33,3% SHARE OF GDP)

C. C. .

**MANUFACTURING SECTOR** 

KEY INDUSTRIAL SECTORS: furnishing, clothing, wood industry, paper, publishing and printing, chemical products, plastic, metals, electrical and mechanical machinery

#### **TERTIARY SECTOR**



www.cc.sn

SERVICES, IT, REAL ESTATE: 38 %, 13,6 % share of GDP

> TRADE: 26 %, 13,5 % share of GDP

CREDIT AND INSURANCES: 2 %, 17,6 % share of GDP



www.cc.sn

## **AGRICULTURE AND TYPICAL PRODUCTS**

#### THE PRODUCERS

Cooperativa Allevatori Sammarinesi (breeders) Consorzio Vini Tipici di San Marino (vine) Cooperativa Ammasso Prodotti Agricoli (agricultural products)

**Cooperativa Apicoltori Sammarinesi** (beekeepers)

Cooperativa Olivicoltori Sammarin