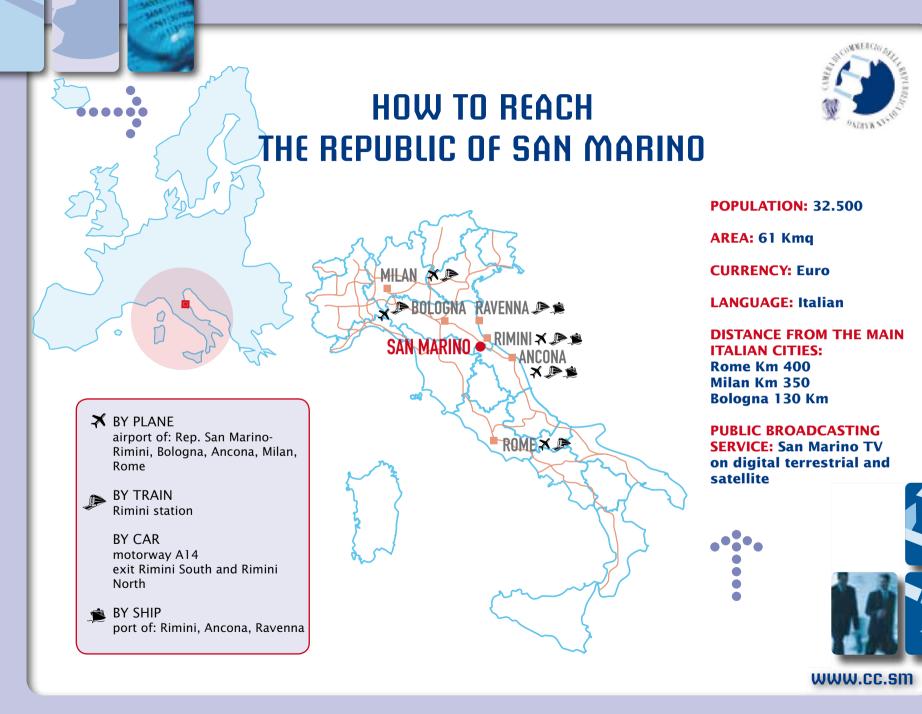

San Marino YOUR BUSINESS PARTNER

Federico Fellini International Airport Rimini (Italy) - Republic of San Marino

### 1 hour flight from Rome, Paris, Munich, Wien; 2.30 hours from London