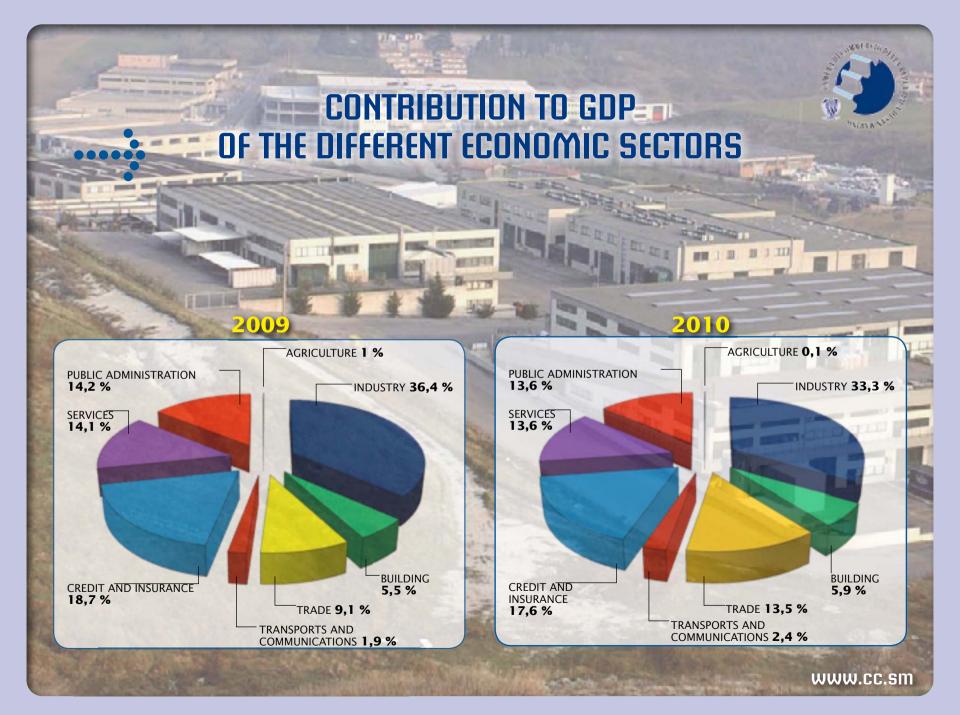

### ECONOMIC SECTORS / MAIN BUSINESS SECTORS

•••••

JWW.CC.SM

10% of all business operate in the manufacturing sector (33,3% SHARE OF GDP)

C. C. .

**MANUFACTURING SECTOR** 

KEY INDUSTRIAL SECTORS: furnishing, clothing, wood industry, paper, publishing and printing, chemical products, plastic, metals, electrical and mechanical machinery

#### **TERTIARY SECTOR**

www.cc.sn

SERVICES, IT, REAL ESTATE: 38 %, 13,6 % share of GDP

> TRADE: 26 %, 13,5 % share of GDP

CREDIT AND INSURANCES: 2 %, 17,6 % share of GDP

www.cc.sn