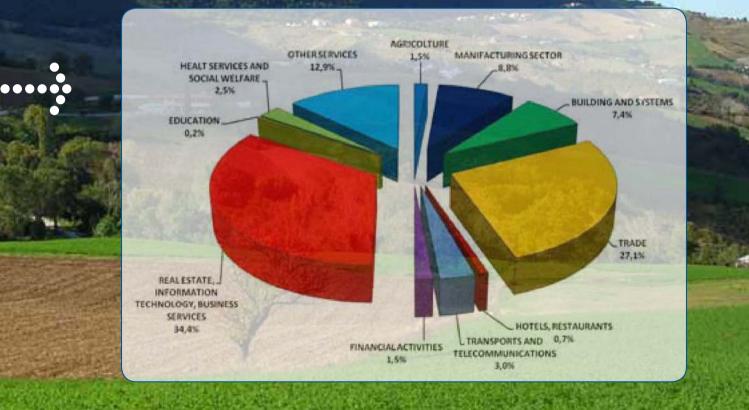

### ECONOMIC SECTORS / MAIN BUSINESS SECTORS

•••••

JWW.CC.SM

10% of all business operate in the manufacturing sector (33,3% SHARE OF GDP)

C. C. .

**MANUFACTURING SECTOR** 

KEY INDUSTRIAL SECTORS: furnishing, clothing, wood industry, paper, publishing and printing, chemical products, plastic, metals, electrical and mechanical machinery

#### **TERTIARY SECTOR**

www.cc.sn

SERVICES, IT, REAL ESTATE: 38 %, 13,6 % share of GDP

> TRADE: 26 %, 13,5 % share of GDP

CREDIT AND INSURANCES: 2 %, 17,6 % share of GDP

www.cc.sn